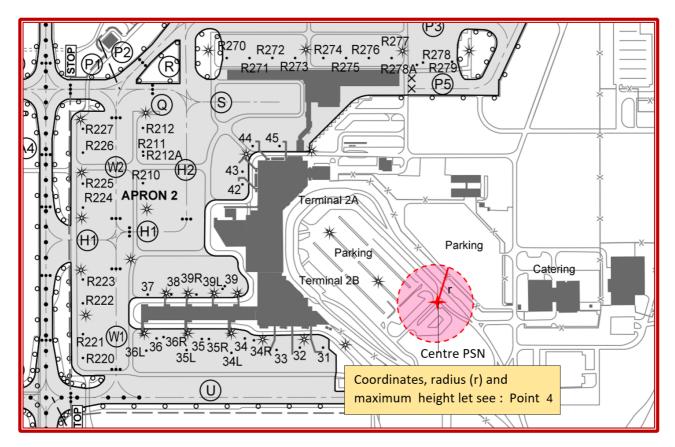

#### 4. POSITION OF CRANE GARDEN AND HEIGHT

The coordinates of the centre position of the crane garden is : 47°25'50.10"N 019°15'47.06"E.

| The radius of the crane garden is     | : 80 m from the centre position. |
|---------------------------------------|----------------------------------|
| Top elevation of the highest crane is | : 186 m AMSL.                    |