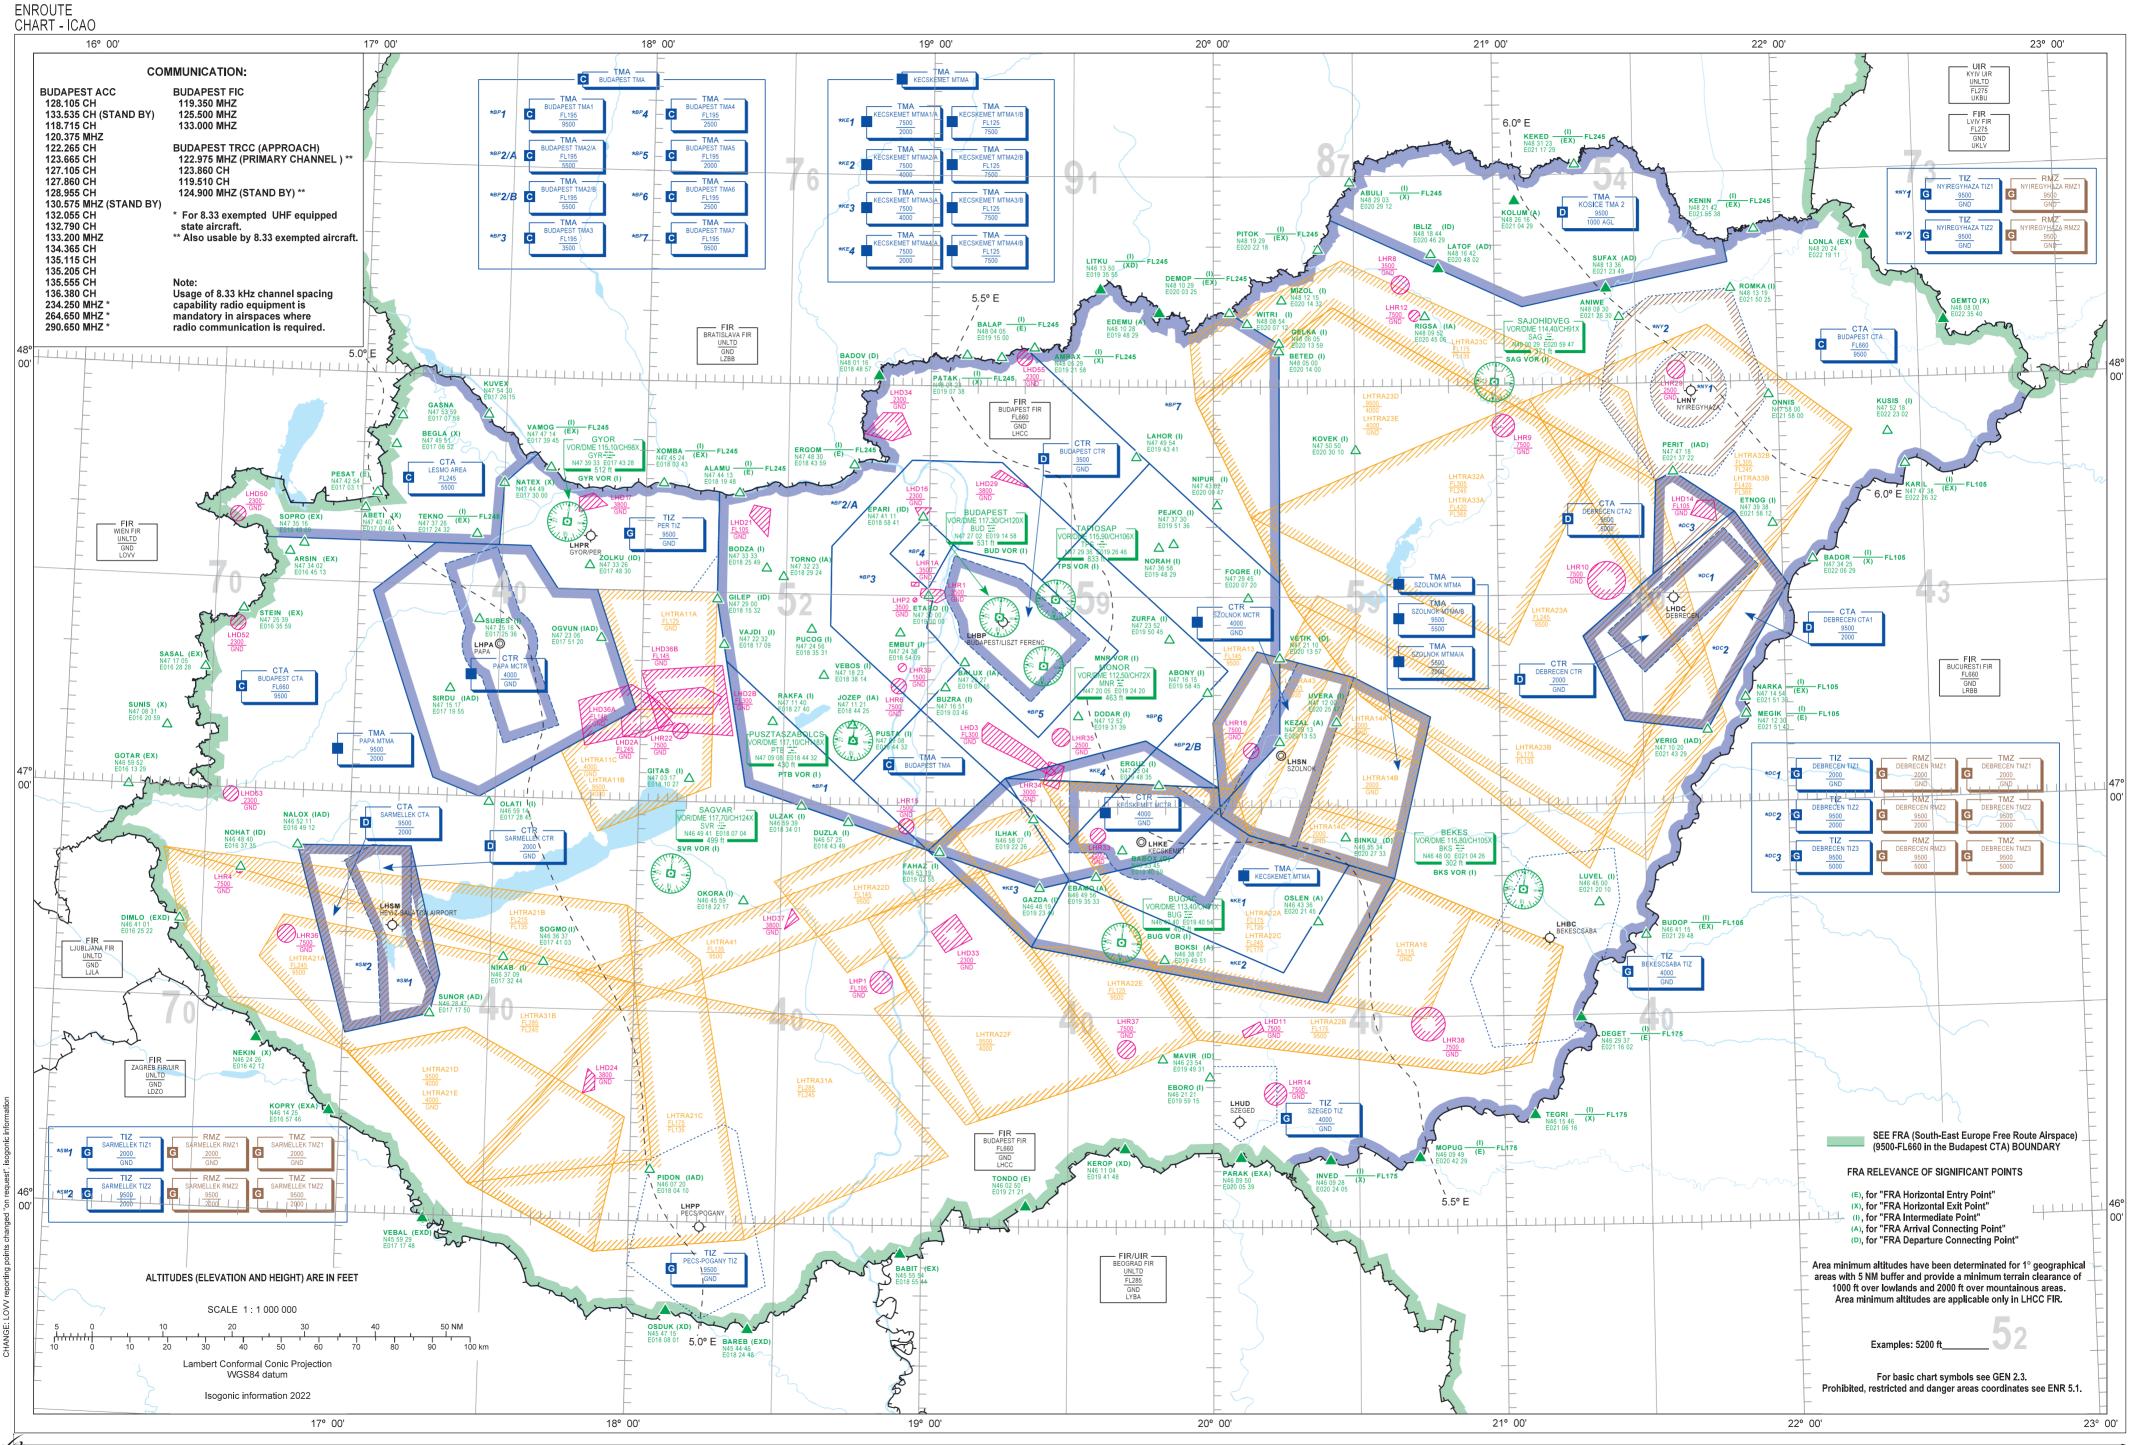

#### 1.5 ENR 4.1, ENR 4.4.1

- FRA relevance of all navaids are changed to (I)
- Significant points on border between LOWW FIR and LHCC FIR changed to On-Request
- Updated Chart: ENR 6-LHCC-ERC, ENR 6-LHCC-LINKS