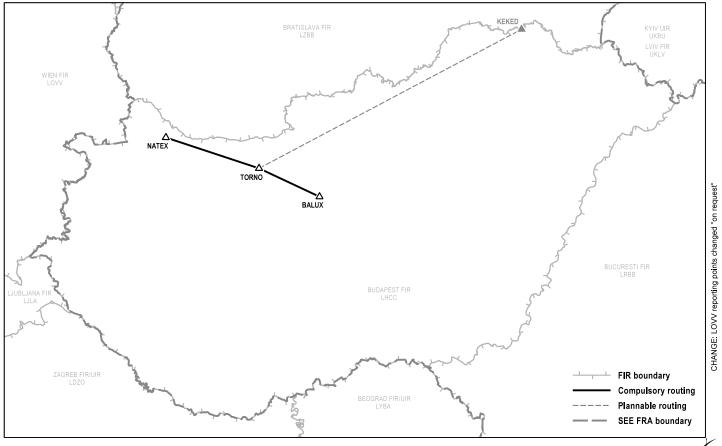

#### 1.5 ENR 4.1, ENR 4.4.1

- FRA relevance of all navaids are changed to (I)
- Significant points on border between LOWW FIR and LHCC FIR changed to On-Request
- Updated Chart: ENR 6-LHCC-ERC, ENR 6-LHCC-LINKS