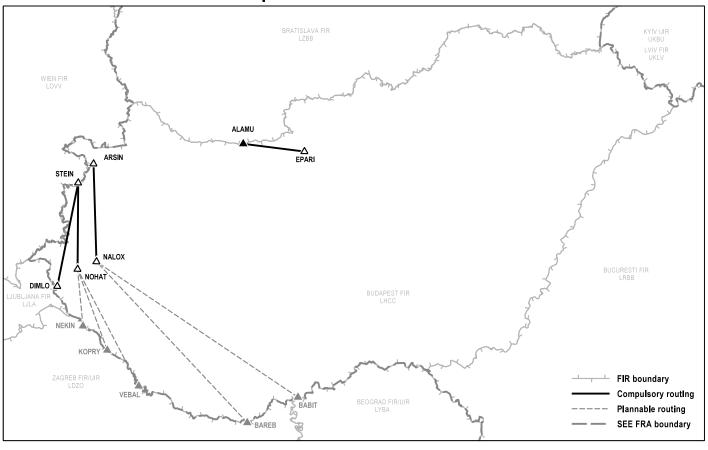

#### 1.5 ENR 4.1, ENR 4.4.1

- FRA relevance of all navaids are changed to (I)
- Significant points on border between LOWW FIR and LHCC FIR changed to On-Request
- Updated Chart: ENR 6-LHCC-ERC, ENR 6-LHCC-LINKS