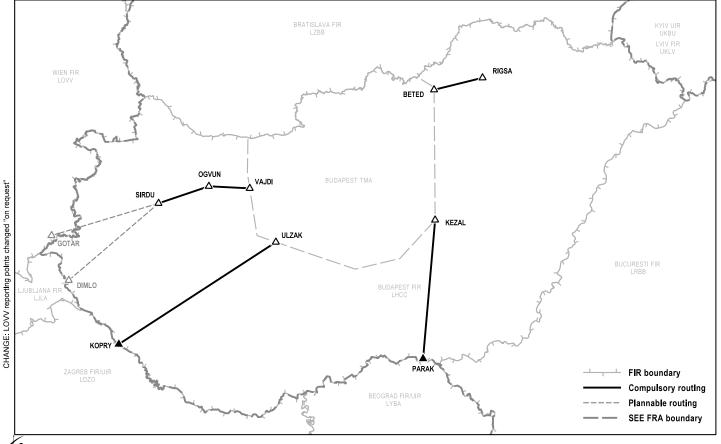

#### 1.5 ENR 4.1, ENR 4.4.1

- FRA relevance of all navaids are changed to (I)
- Significant points on border between LOWW FIR and LHCC FIR changed to On-Request
- Updated Chart: ENR 6-LHCC-ERC, ENR 6-LHCC-LINKS