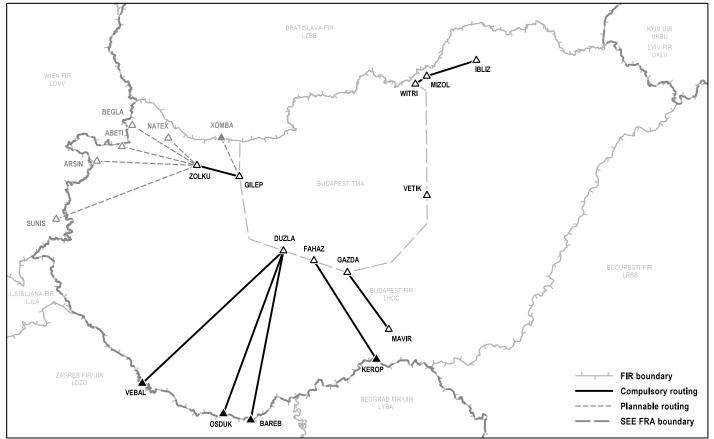

#### 1.5 ENR 4.1, ENR 4.4.1

- FRA relevance of all navaids are changed to (I)
- Significant points on border between LOWW FIR and LHCC FIR changed to On-Request
- Updated Chart: ENR 6-LHCC-ERC, ENR 6-LHCC-LINKS