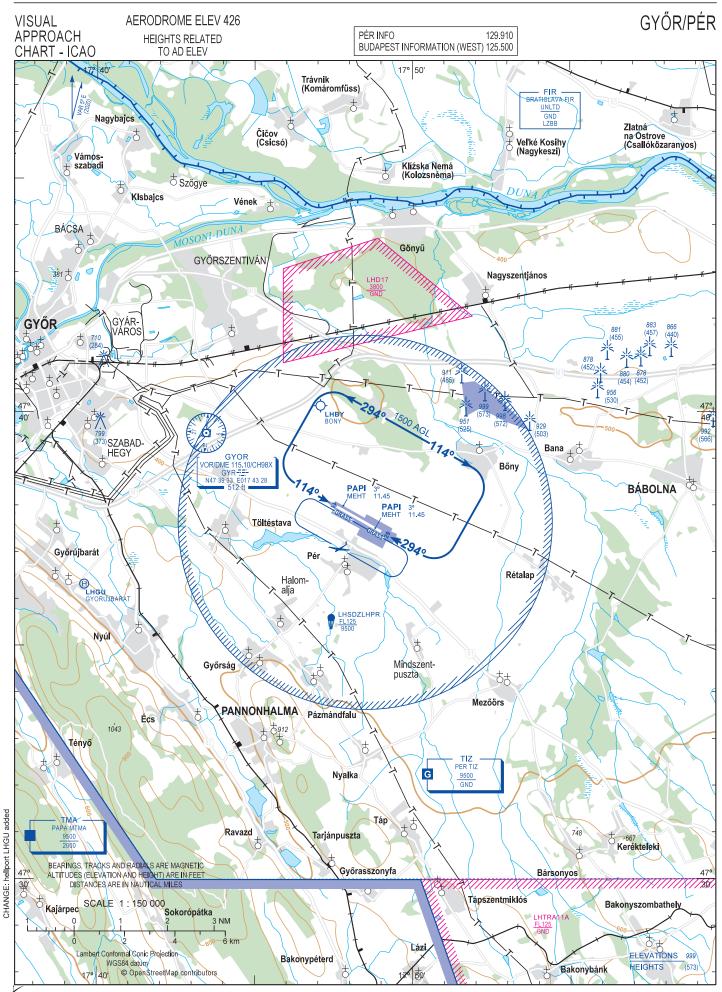

|
| 8  | Supplementary equipment available for<br>providing information      | Telephone/Telefax; self-briefing via aviation.met.hu at airport                                                                                                      |
| 9  | ATS Units provided with information                                 | AFIS, Budapest FIC (on request)                                                                                                                                      |
| 10 | Additional information                                              | Nil                                                                                                                                                                  |

# AD 2-LHPR-VAC- 1 23 MAR 2023



**AIP HUNGARY** 

THIS PAGE IS INTENTIONALLY LEFT BLANK