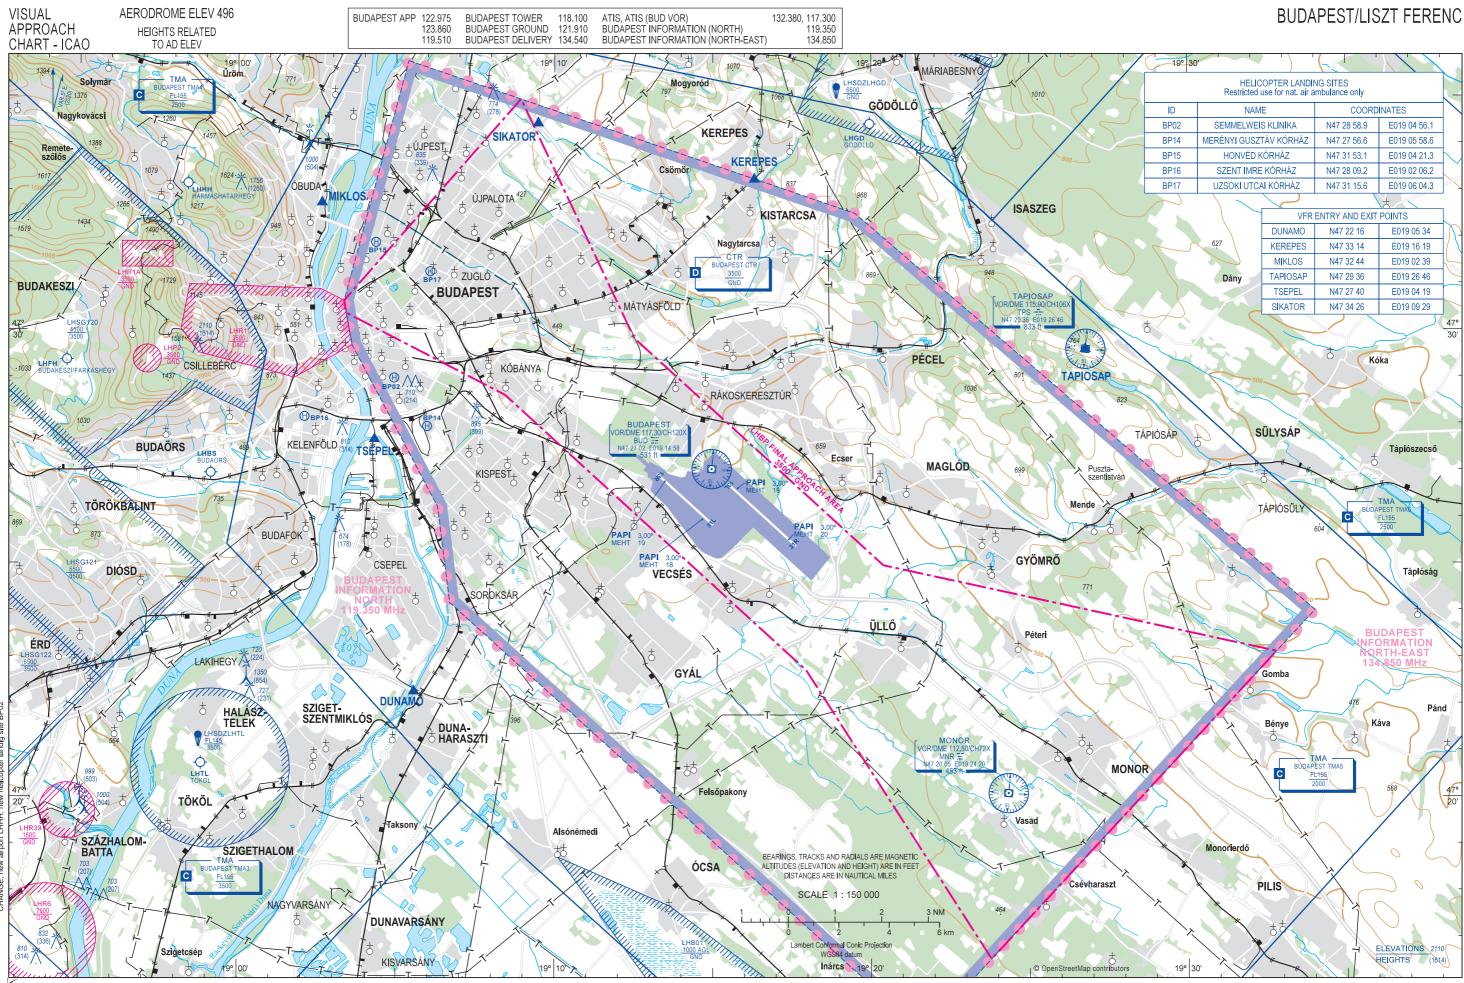

#### 1.10 AD 2 VAC charts

- Heliports updated on VAC charts
- Updated Charts: AD 2-LHBP-VAC, LHPR-VAC
- 2. Hand corrections to the following pages:
- Nil
- 3. Record entry of amendment in GEN 0.2.