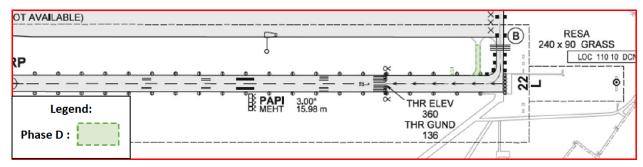

#### 6. PHASE D

Commence and actual finish of the phase will be notified by NOTAM.

Involved areas: RWY 04R/22L, TWY A.

## 6.1 TRAFFIC INFORMATION AND RESTRICTIONS

Traffic and closure restrictions may be published by NOTAM.

# Figure 4. Demolition works phase D

Figure 5. Demolition works phase E

HungaroControl AIP SUP 002/2024 4/4