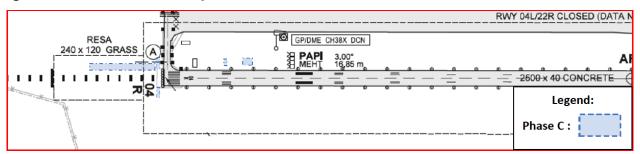

## 5. PHASE C

Commence and actual finish of the phase will be notified by NOTAM.

Involved areas: RWY 04R/22L, TWY A.

## 5.1 TRAFFIC INFORMATION AND RESTRICTIONS

Traffic and closure restrictions may be published by NOTAM.

Figure 3. Demolition works phase C

HungaroControl 3/4 AIP SUP 002/2024