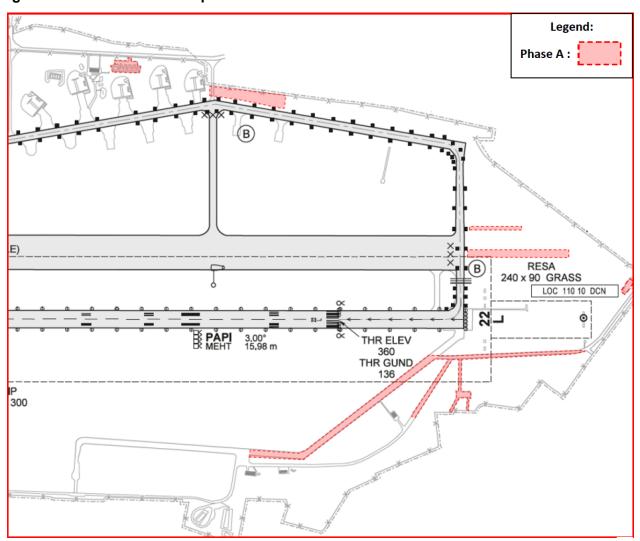

#### PHASE A

Commence and actual finish of the phase will be notified by NOTAM.

No movement areas are involved in this phase.

## 3.1 TRAFFIC INFORMATION AND RESTRICTIONS

No traffic restrictions are expected at phase A.

## 7.1 TRAFFIC INFORMATION AND RESTRICTIONS

Traffic and closure restrictions may be published by NOTAM.

AIP SUP 002/2024 2/4 HungaroControl

Figure 1. Demolition works phase A

Figure 2. Demolition works phase B