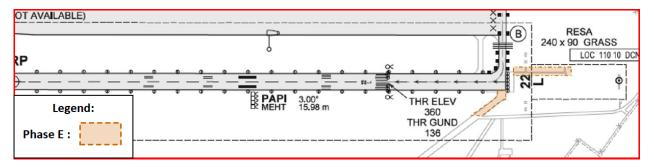

## 7. PHASE E

Commence and actual finish of the phase will be notified by NOTAM.

Involved areas: RWY 04R/22L.

## 7.1 TRAFFIC INFORMATION AND RESTRICTIONS

Traffic and closure restrictions may be published by NOTAM.

AIP SUP 002/2024 2/4 HungaroControl

Figure 1. Demolition works phase A

Figure 2. Demolition works phase B

# Figure 4. Demolition works phase D

Figure 5. Demolition works phase E

HungaroControl AIP SUP 002/2024 4/4